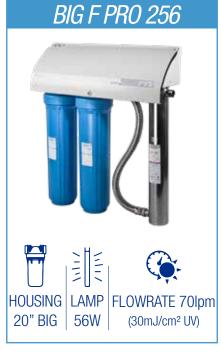

### **Models**

# **Filtration Systems**

|                     | ATF-BIGFPRO156<br>807659       | ATF-BIGFPRO256<br>807660 | ATF-BIGFPRO267<br>807661 |
|---------------------|--------------------------------|--------------------------|--------------------------|
| INLET               | 1" BSPP FEMALE                 |                          |                          |
| OUTLET              | 1" BSPP MALE                   |                          |                          |
| POWER SUPPLY        | 110-240v AC 50/60 Hz           |                          |                          |
| POWER CONSUMPTION   | 61W                            |                          | 73W                      |
| PROTECTION CLASS    | IP54                           |                          |                          |
| UV LAMP             | 56W                            |                          | 67W                      |
| COUNTDOWN TIMER     | 365 DAYS                       |                          |                          |
| FLOW AT 40mj/cm2    | 54 LPM                         |                          | 72 LPM                   |
| FLOW AT 30mj/cm2    | 70 LPM                         |                          | 95 LPM                   |
| OPERATING TEMP      | 4 - 45 DEG C                   |                          |                          |
| MAX SYSTEM PRESSURE | 8.5 BAR / 85M / 850 KPA        |                          |                          |
| HOUSING SIZE        | 10" BIG BLUE 20" BIG BLUE      |                          | BIG BLUE                 |
| CERTIFICATION       | WATERMARK CERTIFICATION 022909 |                          |                          |