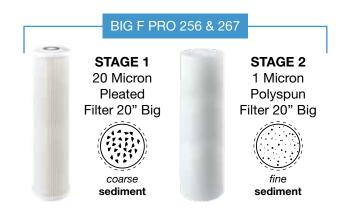

# **Cartridges Configuration**

#### **Features & Benefits**

- Washable
- Pleated design maximizes dirt-holding capacity.
- Ideal for pre-filtration in high sediment applications.
- Durable polyester media is bacteria and chemical resistant.