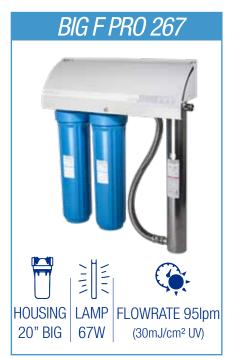

### **Models**

# **Filtration Systems**

|                     | ATF-BIGFPRO156<br>807659       | ATF-BIGFPRO256<br>807660 | ATF-BIGFPRO267<br>807661 |
|---------------------|--------------------------------|--------------------------|--------------------------|
| INLET               | 1" BSPP FEMALE                 |                          |                          |
| OUTLET              | 1" BSPP MALE                   |                          |                          |
| POWER SUPPLY        | 110-240v AC 50/60 Hz           |                          |                          |
| POWER CONSUMPTION   | 61W                            |                          | 73W                      |
| PROTECTION CLASS    | IP54                           |                          |                          |
| UV LAMP             | 56W                            |                          | 67W                      |
| COUNTDOWN TIMER     | 365 DAYS                       |                          |                          |
| FLOW AT 40mj/cm2    | 54 LPM                         |                          | 72 LPM                   |
| FLOW AT 30mj/cm2    | 70 LPM                         |                          | 95 LPM                   |
| OPERATING TEMP      | 4 - 45 DEG C                   |                          |                          |
| MAX SYSTEM PRESSURE | 8.5 BAR / 85M / 850 KPA        |                          |                          |
| HOUSING SIZE        | 10" BIG BLUE 20" BIG BLUE      |                          | BIG BLUE                 |
| CERTIFICATION       | WATERMARK CERTIFICATION 022909 |                          |                          |