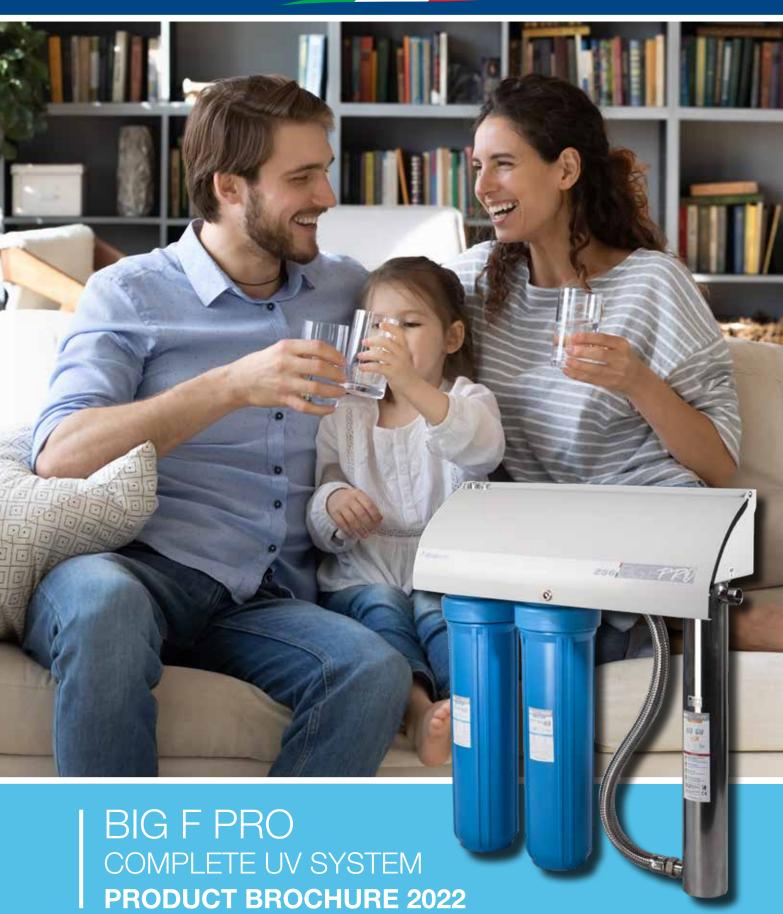

# BIGFPPO IT'S MADE IN ITALY

**Big F Pro** is a combined filter and UV system, manufactured in Italy and designed to offer protection from harmful microorganisms which may be in the water supply.

## What does this product do?

Reduces sediment and protects health by inactivating nasty bugs, like bacteria, viruses and protozoa.

Coarse sediment > 20 Mic

Viruses

Bacteria

Protozoa