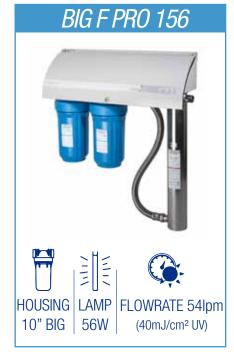

### **Models**

# **Filtration Systems**

|                     | ATF-BIGFPRO156<br>807659       | ATF-BIGFPRO256<br>807660 | ATF-BIGFPRO267<br>807661 |
|---------------------|--------------------------------|--------------------------|--------------------------|
| INLET               | 1" BSPP FEMALE                 |                          |                          |
| OUTLET              | 1" BSPP MALE                   |                          |                          |
| POWER SUPPLY        | 110-240v AC 50/60 Hz           |                          |                          |
| POWER CONSUMPTION   | 61W                            |                          | 73W                      |
| PROTECTION CLASS    | IP54                           |                          |                          |
| UV LAMP             | 56W                            |                          | 67W                      |
| COUNTDOWN TIMER     | 365 DAYS                       |                          |                          |
| FLOW AT 40mj/cm2    | 54 LPM                         |                          | 72 LPM                   |
| FLOW AT 30mj/cm2    | 70 LPM                         |                          | 95 LPM                   |
| OPERATING TEMP      | 4 - 45 DEG C                   |                          |                          |
| MAX SYSTEM PRESSURE | 8.5 BAR / 85M / 850 KPA        |                          |                          |
| HOUSING SIZE        | 10" BIG BLUE 20" BIG BLUE      |                          | BIG BLUE                 |
| CERTIFICATION       | WATERMARK CERTIFICATION 022909 |                          |                          |