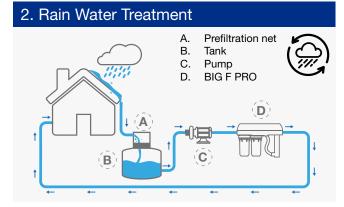

# **Applications**

Mains Water **Treatment** 

Rain Water Treatment

#### Treated Bore Water\*

\*Treated bore water means that the water has any pre-treatment required to meet the incoming water quality parameters

Note: The images are only for illustration purposes and are not intended to be a recommondation on the actual design of the system.