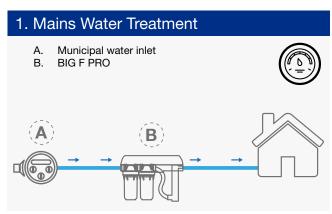

# **Applications**

Mains Water **Treatment** 

Rain Water Treatment

#### Treated Bore Water\*

\*Treated bore water means that the water has any pre-treatment required to meet the incoming water quality parameters

Note: The images are only for illustration purposes and are not intended to be a recommondation on the actual design of the system.