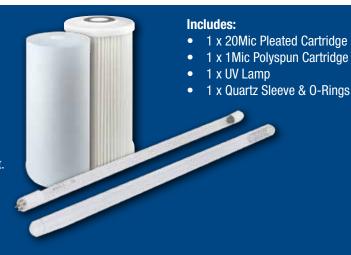

# BG PPO MAINTENANCE KIT

#### **Features & Benefits**

- Washable
- Pleated design maximizes dirt-holding capacity.
- Ideal for pre-filtration in high sediment applications.
- Durable polyester media is bacteria and chemical resistant.

| PART NUMBER                    | ITEM CODE |
|--------------------------------|-----------|
| ATF-BIGFPRO156-MAINTENANCE KIT | 810362    |
| ATF-BIGFPRO256-MAINTENANCE KIT | 810363    |
| ATF-BIGFPRO267-MAINTENANCE KIT | 810364    |