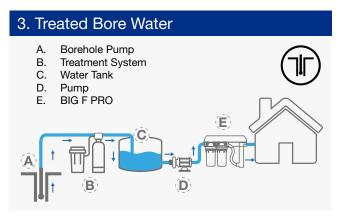

# **Applications**

Mains Water **Treatment** 

Rain Water Treatment

#### Treated Bore Water\*

\*Treated bore water means that the water has any pre-treatment required to meet the incoming water quality parameters

Note: The images are only for illustration purposes and are not intended to be a recommondation on the actual design of the system.