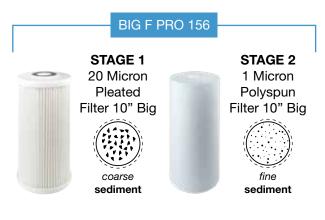

# **Cartridges Configuration**

#### **Features & Benefits**

- Washable
- Pleated design maximizes dirt-holding capacity.
- Ideal for pre-filtration in high sediment applications.
- Durable polyester media is bacteria and chemical resistant.